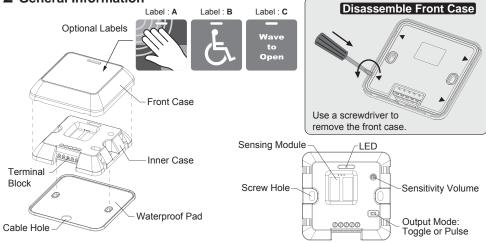

# Microwave Touchless Switch (ClearWave)

Instruction Manual



**HOTRON LTD** 



### 1 Technical specifications

Technology: Microwave motion sensor Microwave module: 24.125GHz

Product Size: 85.9mm × 85.9mm × 20mm (W × L × H) Detection range [hand]: 10~50cm ±3~5cm Detection mode: Motion (Bi-directional)

Speed of target: Min. ±3cm/s, Max. ±1.5m/s

DC 12~30V, AC 12~24V Power supply : Current consumption : < 1.4W Output: Relay Contact (1A/24VDC) Output hold time: 1.2Sec. (PULSE mode) Operating Temp/Humidity: -20°C~+60°C/0~90%

International Protection: IP54

## 2 General Information



## 3 Installation Guide



#### Caution

Do not supply power during installation.

Do not disassemble or modify the device, it may cause fire or electric shock

#### 4 Sensitivity Adjustment



### 5 Toggle mode / Pulse mode



## 6 Mounting Information



Hotron Ltd. 26 Dublin Street, Carlow, Ireland Tel: +353 (0)59 914 0345 Fax: +353 (0)59 914 0543 www.hotron.com