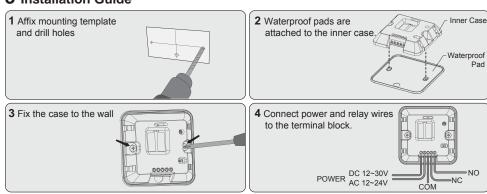

# Microwave Touchless Switch (ClearWave)

Instruction Manual



**HOTRON LTD** 



### 1 Technical specifications

Technology: Microwave motion sensor Microwave module: 24.125GHz

Product Size: 85.9mm × 85.9mm × 20mm (W × L × H) Detection range [hand]: 10~50cm ±3~5cm Detection mode: Motion (Bi-directional)

Speed of target: Min. ±3cm/s, Max. ±1.5m/s

DC 12~30V, AC 12~24V Power supply : Current consumption : < 1.4W Output: Relay Contact (1A/24VDC) Output hold time: 1.2Sec. (PULSE mode) Operating Temp/Humidity: -20°C~+60°C/0~90%

International Protection: IP54

## 2 General Information



## 3 Installation Guide



#### Caution

Do not supply power during installation.

Do not disassemble or modify the device, it may cause fire or electric shock

#### 4 Sensitivity Adjustment



### 5 Toggle mode / Pulse mode



## 6 Mounting Information



Hotron Ltd. 26 Dublin Street, Carlow, Ireland Tel: +353 (0)59 914 0345 Fax: +353 (0)59 914 0543 www.hotron.com