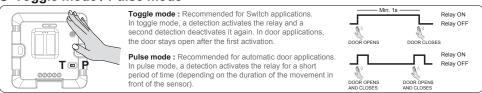

s Switch (ClearWave)

Instruction Manual



**HOTRON LTD** 



### 1 Technical specifications

Technology: Microwave motion sensor Microwave module: 24.125GHz

Product Size: 85.9mm × 85.9mm × 20mm (W × L × H) Detection range [hand]: 10~50cm ±3~5cm Detection mode: Motion (Bi-directional)

Speed of target: Min. ±3cm/s, Max. ±1.5m/s

DC 12~30V, AC 12~24V Power supply : Current consumption : < 1.4W Output: Relay Contact (1A/24VDC) Output hold time: 1.2Sec. (PULSE mode) Operating Temp/Humidity: -20°C~+60°C/0~90%

International Protection: IP54

## 2 General Information



## 3 Installation Guide



#### Caution

Do not supply power during installation.

Do not disassemble or modify the device, it may cause fire or electric shock

#### 4 Sensitivity Adjustment



### 5 Toggle mode / Pulse mode



## 6 Mounting Information



Hotron Ltd. 26 Dublin Street, Carlow, Ireland Tel: +353 (0)59 914 0345 Fax: +353 (0)59 914 0543 www.hotron.com