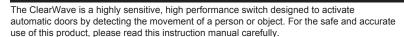

# Microwave Touchless Switch (ClearWave)

Instruction Manual



**HOTRON LTD** 



### 1 Technical specifications

Technology: Microwave motion sensor Microwave module: 24.125GHz

Product Size: 85.9mm × 85.9mm × 20mm (W × L × H) Detection range [hand]: 10~50cm ±3~5cm Detection mode: Motion (Bi-directional)

Speed of target: Min. ±3cm/s, Max. ±1.5m/s

DC 12~30V, AC 12~24V Power supply : Current consumption : < 1.4W Output: Relay Contact (1A/24VDC) Output hold time: 1.2Sec. (PULSE mode) Operating Temp/Humidity: -20°C~+60°C/0~90%

International Protection: IP54

## 2 General Information



## 3 Installation Guide



#### Caution

Do not supply power during installation.

Do not disassemble or modify the device, it may cause fire or electric shock

#### 4 Sensitivity Adjustment



### 5 Toggle mode / Pulse mode



## 6 Mounting Information



Hotron Ltd. 26 Dublin Street,